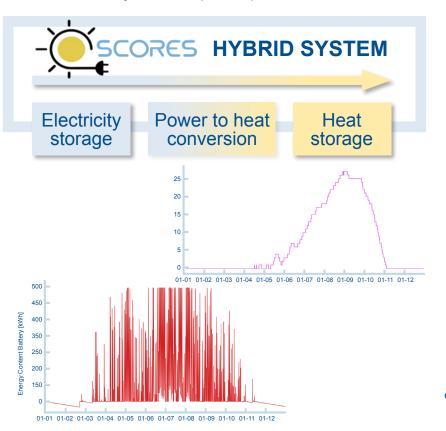

## **Building Energy Management System**

- Storage Management
- Load/generation predictionOptimisation of self-consumtpion
- Electricity market participation